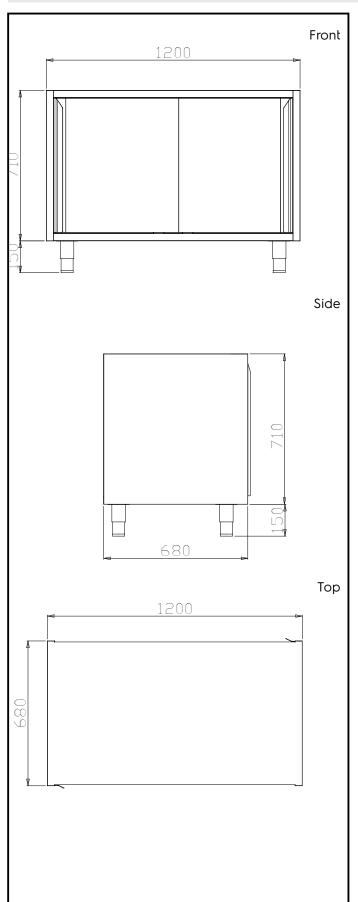

## **Key Information:**

Cabinet width:

121925 (TE2S12DA) 1030 mm Cabinet depth: 580 mm Cabinet height: 645 mm N° of doors: Door Type: Sliding External dimensions, Width: 1200 mm 680 mm External dimensions, Depth: 860 mm External dimensions, Height: Net weight: 95 kg