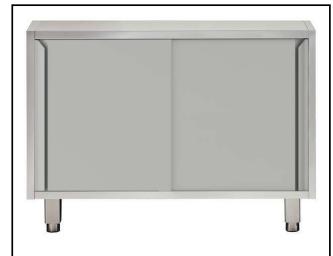

121925 (TE2S12DA)

Ambient Unit passthrough with 2+2 sliding doors, 1200mm

#### Construction

- Front and rear lengthwise stainless steel c-channel reinforcement, 15/10 (16 gauges).
- Sound deadening reinforcements between internal and external side panels to strengthen structure.
- Mounted on 150 mm height adjustable (0/+90 mm) oversized (65x65 mm) feet.
- Internal sides supporting the structure to have 45° degrees internal side corners junction system.
- 30 mm high middle-shelf in AISI 304 stainless steel, height-adjustable in 3 positions, with inner double fold to eliminate gaps between sides and back.
- Doors made in 304 AISI stainless steel with Scotch-Brite finishing.
- Sliding doors, with sound deadening internal and external panels, run on the upper part on the s/s bearings and on the lower part on a hidden runner. Doors are easy to remove thus facilitating cleaning procedures.